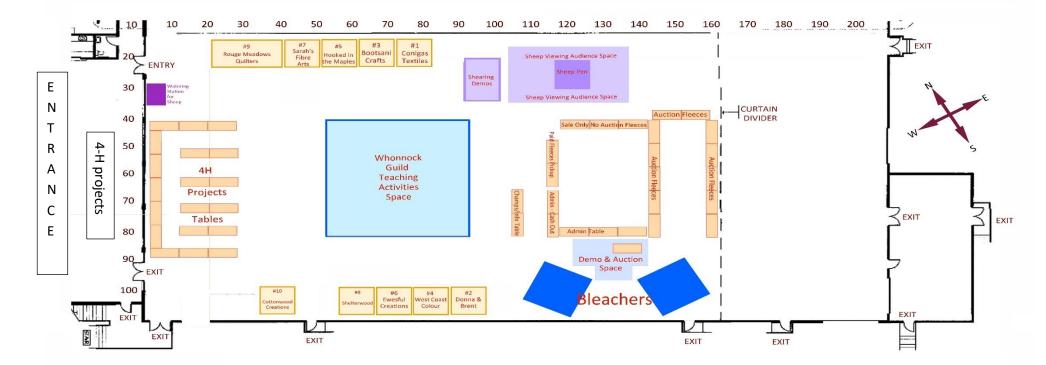

### **VENDORS** will be open both days

- 1. Coniagas Textiles
- 2. Donna's Dresser Drawer & Brent McMaster Designs
- 3. Bootsani Crafts
- 4. West Coast Colour
- 5. Hooked in the Maples

- 6. Ewesful Creations
- 7. Sarahs Fibre Arts
- 8. Shelterwood
- 9. Ridge Meadows Quilters
- 10. Cottonwood Creations